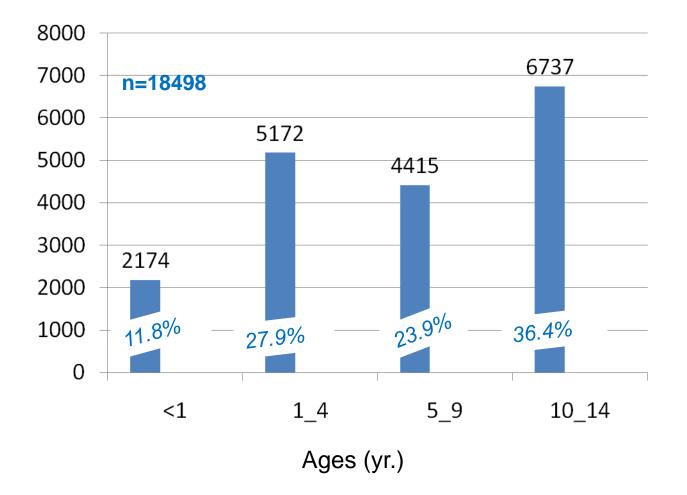

Stop TB Symposium Wednesday, 26 October 2011

## IPT in children in Brazil

#### Isoniazid preventive therapy

Clemax Couto Sant'Anna, MD, PhD





#### 



#### TB in Brazil

#### Setting:

•Endemic area for TB

•BCG- vaccination at birth

# TB cases. Ministry of Health. Brazil

- 73 000 new cases notified (2008)
- Estimated cases (WHO) --92.000 (2008)
- Brazil: 18<sup>th</sup>/22 countries with 80% of total TB cases in the world
- 4.500 deaths per year (> n considering co-infeccion TB-HIV)
- I 0% co-infection TB-HIV (adults)

## Risk of TB in vulnerable groups Brazil, 2010

- Indigenous: 4 X
- HIV/Aids : 30 X
- Arrested : 40 X
- Homeless: 60 X

### TB cases in children and adolescents Brazil, 2000-2006





" **Old** Brazilian Guidelines" - 2002-2010 TST suggestive of LTBI in children

- ≥ 10 mm in > 2 years BCG-vaccinated children; or non BCG-vaccinated children
- $\ge$  15 mm in < 2 years BCG-vaccinated children
- $\ge 5$  mm in immunossupressed patients
- ► TST "Brazilian old classification" : non reactor (0-5) ; weak reactor (5-9 mm); strong reactor (≥ 10mm) OBS: BCG vaccination at birth

## " **Old** Brazilian Guidelines" - 2002-2010 IPT in contacts

- IPT with INH for 6 months
- Indicated in assimptomatic individuals with normal CXR
- Priority: children under 5
- Indicated:  $\leq$  15 yr.

#### IPT in children and adolescents contacts Rio de Janeiro. Brazil. 2008-2010

|                         |                | Ages (years) |         |       |  |  |
|-------------------------|---