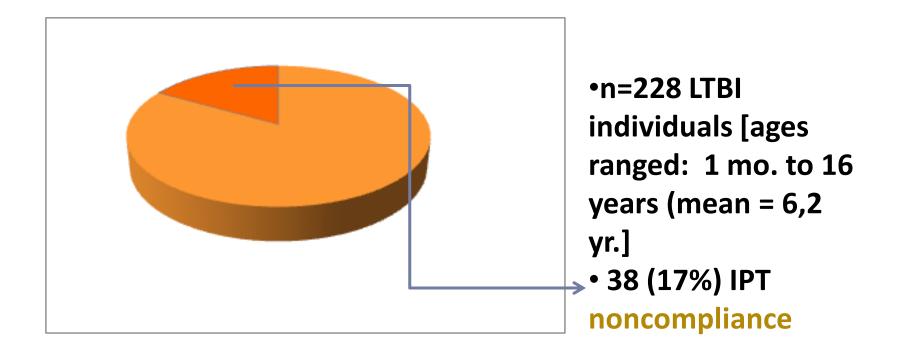

## IPT in Brazil Résumé

- Importance of TST for diagnosis of LTBI
- Adherence : 8 17 % ?
- Recording and reporting system
- Low HIV infection area/ low indication in HIV patients?