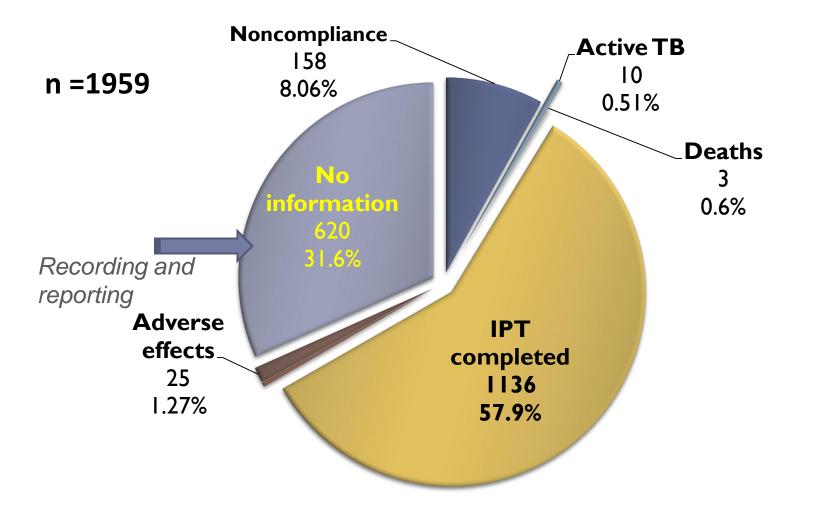

### IPT: follow up São Paulo. Brazil. 2010

| Sister            | ma QP -         | Notifi          | cação e Ac        | companhamento de Quimioprofilaxia - Microsoft Internet Explorer                                                                                                                                                                                                   |        |
|-------------------|-----------------|-----------------|-------------------|-------------------------------------------------------------------------------------------------------------------------------------------------------------------------------------------------------------------------------------------------------------------|--------|
| <u>A</u> rquivo   | E <u>d</u> itar | E <u>x</u> ibir | <u>F</u> avoritos | F <u>e</u> rramentas Aj <u>u</u> da                                                                                                                                                                                                                               | A      |
| <b>G</b> -        | 0               | ×               | 2 🏠               | P 🛧 𝚱 🔗 è 🎍 🗹 · 📑 🇱 🍪                                                                                                                                                                                                                                             |        |
| E <u>n</u> dereço | ど http          | ://200.1        | 44.0.250/tub      | ıb/default.asp                                                                                                                                                                                                                                                    | 🖌 🄁 Ir |
|                   |                 |                 |                   | Quimioprofilations   Exercise Contro de Vigilancia   Autenticação no Sistema   - Entre com seu Usuário e Senha.   Usuário: Senha: |        |

## IPT in Brazil Résumé

- Importance of TST for diagnosis of LTBI
- Adherence : 8 17 % ?
- Recording and reporting system
- Low HIV infection area/ low indication in HIV patients?