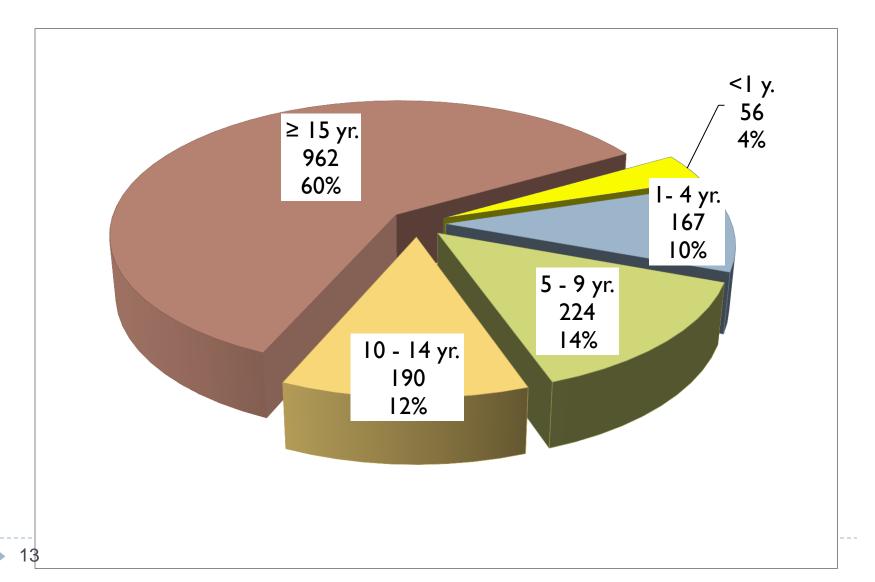

| 0,4   |  |

### IPT indications Santa Catarina. Brazil, 2003-2010

|                     |                                     | n   | %     |
|---------------------|-------------------------------------|-----|-------|
|                     | Non BCG<br>vaccinated;<br>TST≥ I0mm | 5   | 1.5   |
| Contact < 15<br>yr. | BCG<br>vaccinated;<br>TST≥ I5mm     | 272 | 84.2  |
| Tuberculin conv     | version                             | 8   | 2.5   |
| Immunossuppr        | essed patients                      | 4   | 1.2   |
| HIV                 |                                     | 16  | 5.0   |
| Other               |                                     | 18  | 5.6   |
|                     | Total                               | 323 | 100.0 |

### IPT by ages São Paulo. Brazil, 2009



### IPT by immunossuppressive conditions São Paulo. Brazil, 2009



### IPT: follow up São Paulo. Brazil. 2010



| Sister            | ma QP -         | Notifi          | cação e Ac        | companhamento de Quimioprofilaxia - Microsoft Internet Explorer                                                                                                                                                                                                   |        |
|-------------------|-----------------|-----------------|-------------------|-------------------------------------------------------------------------------------------------------------------------------------------------------------------------------------------------------------------------------------------------------------------|