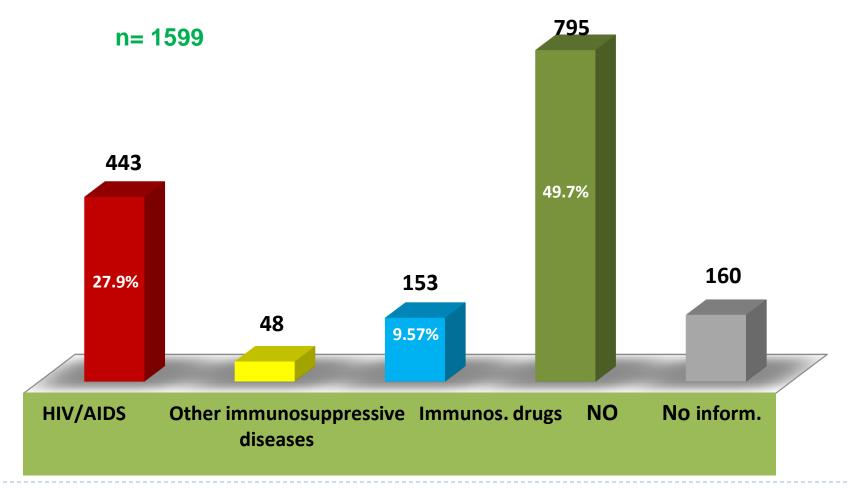

2010

|                     |                                     | n   | %     |
|---------------------|-------------------------------------|-----|-------|
|                     | Non BCG<br>vaccinated;<br>TST≥ I0mm | 5   | 1.5   |
| Contact < 15<br>yr. | BCG<br>vaccinated;<br>TST≥ I5mm     | 272 | 84.2  |
| Tuberculin conv     | version                             | 8   | 2.5   |
| Immunossuppr        | essed patients                      | 4   | 1.2   |
| HIV                 |                                     | 16  | 5.0   |
| Other               |                                     | 18  | 5.6   |
|                     | Total                               | 323 | 100.0 |

### IPT by ages São Paulo. Brazil, 2009



### IPT by immunossuppressive conditions São Paulo. Brazil, 2009



### IPT: follow up São Paulo. Brazil. 2010



| Sister            | ma QP -         | Notifi          | cação e Ac        | companhamento de Quimioprofilaxia - Microsoft Internet Explorer                                                                                                                                                                                                   |        |
|-------------------|-----------------|-----------------|-------------------|-------------------------------------------------------------------------------------------------------------------------------------------------------------------------------------------------------------------------------------------------------------------|--------|
| <u>A</u> rquivo   | E <u>d</u> itar | E <u>x</u> ibir |