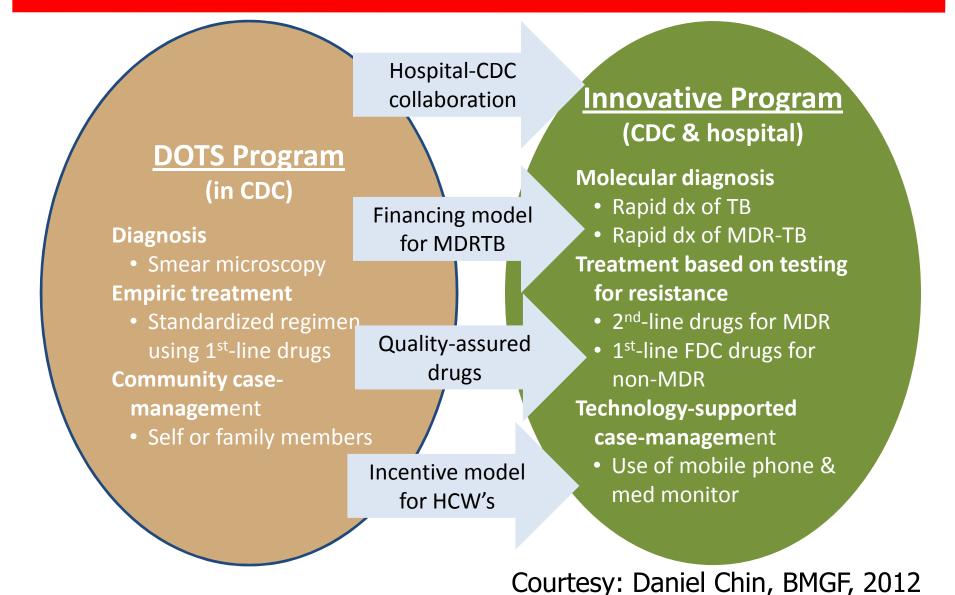

## China: from DOTS to Innovative TB control Engaging public health and Hospitals

| WHO DEPARTMENT                                                                                                                                                                                   |                                                                                                                                                                                                  |                                                                                                                                                     | Dffice (STB/DO)<br>lione, Director                                                                                                                           |                                                                                                                                                                                                                                                                                                             |                                                                                                                                                                                                                                                                                                                                                           |
|--------------------------------------------------------------------------------------------------------------------------------------------------------------------------------------------------|--------------------------------------------------------------------------------------------------------------------------------------------------------------------------------------------------|-----------------------------------------------------------------------------------------------------------------------------------------------------|--------------------------------------------------------------------------------------------------------------------------------------------------------------|-------------------------------------------------------------------------------------------------------------------------------------------------------------------------------------------------------------------------------------------------------------------------------------------------------------|-----------------------------------------------------------------------------------------------------------------------------------------------------------------------------------------------------------------------------------------------------------------------------------------------------------------------------------------------------------|
|                                                                                                                                                                                                  | Programme Management U<br>W. Jakubowiak, Programme<br>Planning, Financing & Admir                                                                                                                | Manager                                                                                                                                             |                                                                                                                                                              |                                                                                                                                                                                                                                                                                                             | Stop TB<br>Partnership<br>Secretariat (TBP)<br>L. Ditiu<br>Executive Secretary                                                                                                                                                                                                                                                                            |
| Policy, Strategy<br>& Innovations (PSI)<br>D. Weil<br>Coordinator                                                                                                                                | Technical Support<br>Coordination (TSC)<br>M. Grzemska<br>Coordinator                                                                                                                            | TB Monitoring &<br>Evaluation (TME)<br>K. Floyd<br>Coordinator                                                                                      | TB/HIV & Community<br>Engagement (THC)<br>H. Getahun<br>Coordinator                                                                                          | Laboratories, Diagnostics<br>& Drug-Resistance (LDR)<br>K. Weyer<br>Coordinator                                                                                                                                                                                                                             | Strategic planning &<br>advocacy<br>TB communications<br>& awareness                                                                                                                                                                                                                                                                                      |
| TB policy &<br>STAG-TB<br>Service delivery<br>innovations & Public-<br>Private Mix<br>New TB drug policy<br>& research<br>TB social<br>determinants<br>Resource<br>mobilization &<br>Information | Regional<br>collaboration &<br>technical support<br>TBTEAM Secretariat<br>& Global Fund<br>collaboration<br>TBCARE<br>collaboration<br>Paediatric TB and<br>Childhood TB<br>Subgroup Secretariat | TB surveillance &<br>monitoring<br>Drug resistance<br>surveillance<br>Epidemiology &<br>impact assessment<br>Economics,<br>budgeting &<br>financing | TB/HIV policy,<br>response and<br>innovations<br>Community- based<br>TB care<br>Engagement of<br>NGOs & other<br>CSOs<br>TB/HIV Working<br>Group Secretariat | Diagnostics & laboratory<br>policy and innovations<br>MDR-TB policy, response<br>& innovations<br>Supranational Reference<br>Laboratory Network (SRLN)<br>EXPAND-TB project<br>Roll-out of new diagnostics<br><u>Secretariats:</u><br>-Global Laboratory Initiative<br>-Global GLC<br>-MDR-TB Working Group | National, global &<br>regional partnerships<br>Drugs & diagnostics<br>procurement (GDF)<br>TB Research Movement<br>& innovations<br>Facilities for access to<br>TB care & innovative<br>approaches for poor &<br>vulnerable<br>communities<br>(TBREACH & CFCS)<br>Global Fund<br>collaboration<br>Planning, budgeting,<br>management & donor<br>relations |