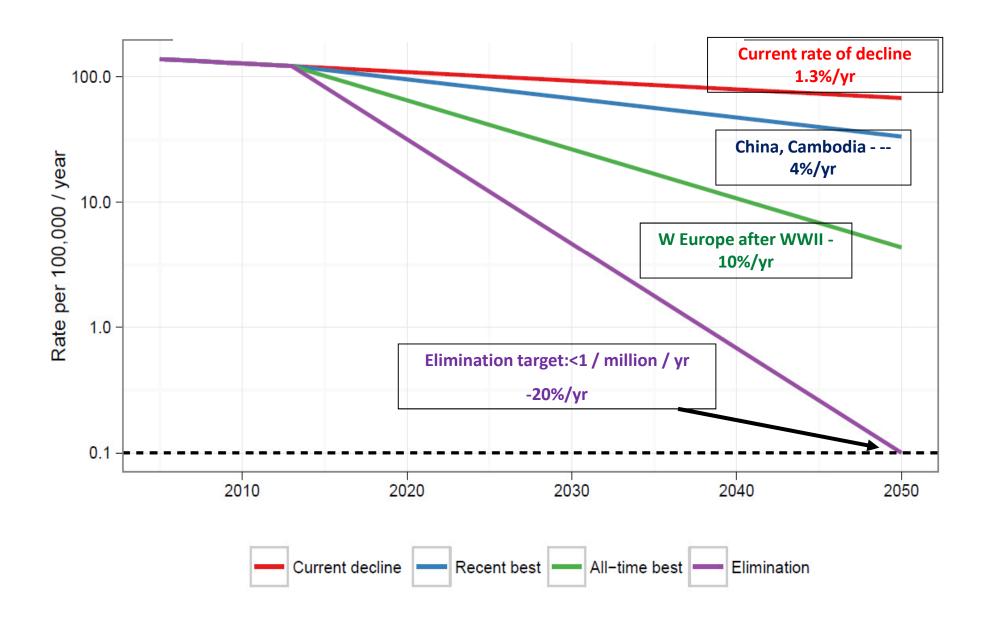

# Full implementation of Global Plan: 2015 MDG target reached but TB not eliminated by 2050





### Elimination of TB mortality (<1 TB death per 100,000, incl. HIV)





### **Innovative action needed in 4 areas**





#### **TB Care and Control**

- Early & increased case detection
- New diagnostic algorithm
- Patient access and support, use of e-tools
- Scale-up TB/HIV and MDR-TB interventions
- Engage communities & all care providers
- M&E and impact measurement

# Sustainable development

- Poverty reduction
- Food insecurity
- Better housing
- Addressing inequities
- Removing discrimination
- Increasing awareness,
- Eliminating risk behaviors

### Health systems<sup>3</sup> and policies

continue mon

- Universal Health Coverage
- Free diagnosis and treatment
- Diagnostics, labs, quality drugs
- Regulated private sector
- Engaged civil society & communities - Better M&E



###