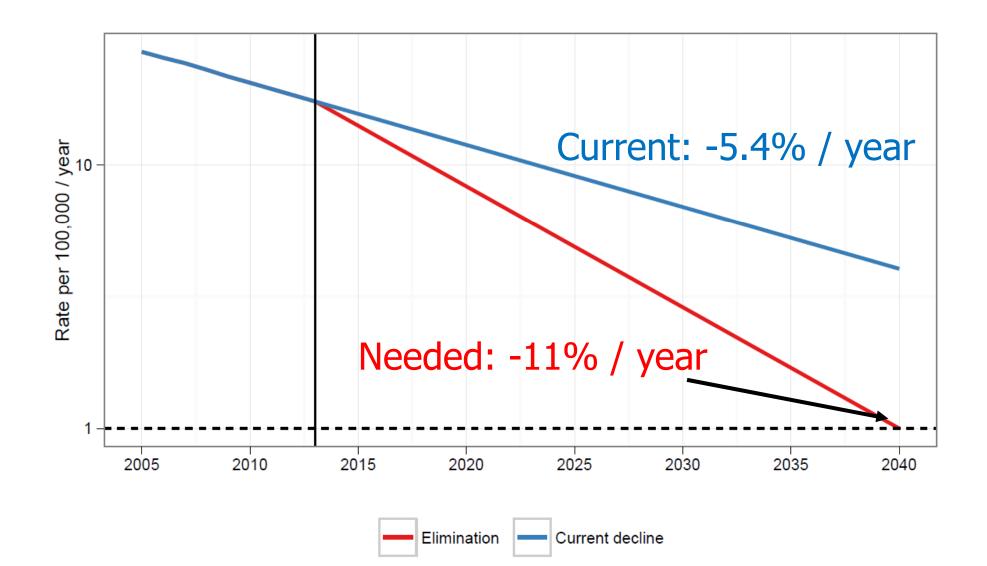

# Full implementation of Global Plan: 2015 MDG target reached but TB not eliminated by 2050





### Elimination of TB mortality (<1 TB death per 100,000, incl. HIV)





### **Innovative action needed in 4 areas**





#### **TB Care and Control**

- Early & increased case detection
- New diagnostic algorithm
- Patient access and support, use of e-tools
- Scale-up TB/HIV and MDR-TB interventions
- Engage communities & all care providers
- M&E and impact measurement

# Sustainable development

- Poverty reduction
- Food insecurity
- Better housing
- Addressing inequities
- Removing discrimination
- Increasing awareness,
- Eliminating risk behaviors

### Health systems<sup>3</sup> and policies

continue mon

- Universal Health Coverage
- Free diagnosis and treatment
- Diagnostics, labs, quality drugs
- Regulated private sector
- Engaged civil society & communities - Better M&E



#### Research

- New tools & rapid technology transfer
- Analysis of risk fac