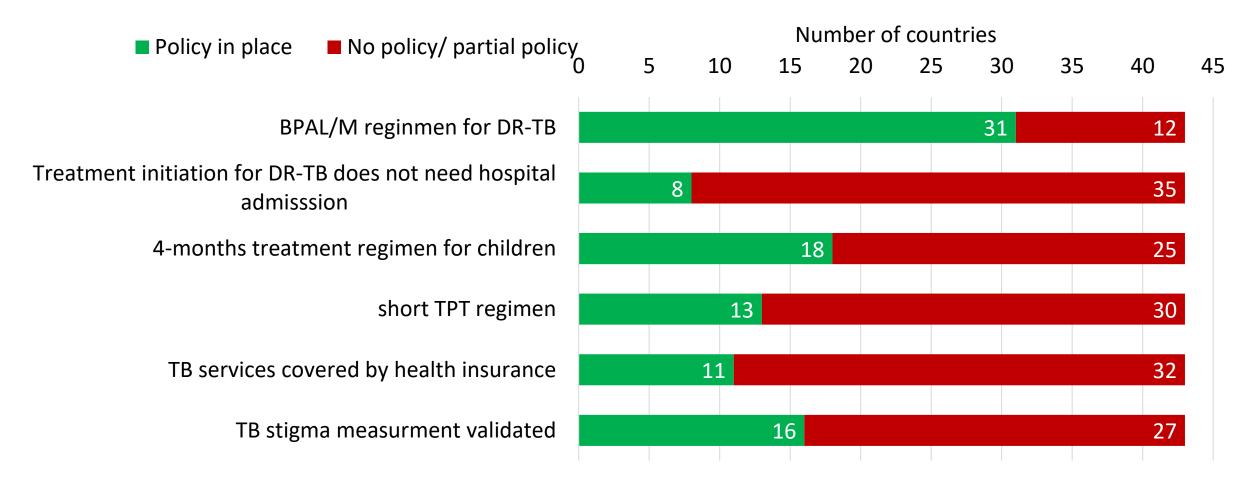

|

Stop (B) Partnership WUNDPS





#### **SUFT 2024**

- Expanded to 43 countries and 29 policies
- In general countries have better policies in lab diagnosis of TB, compared to screening, treatment and others

- Regions:
  - EECA doing better than other regions: 71% policies in place
  - South Asia and Western Pacific regions: 55% policies in place
  - Africa: 53% policies in place





## Selected policies on diagnosis of TB







## Selected policies on TB treatment, TPT, financing and stigma







# Thank you