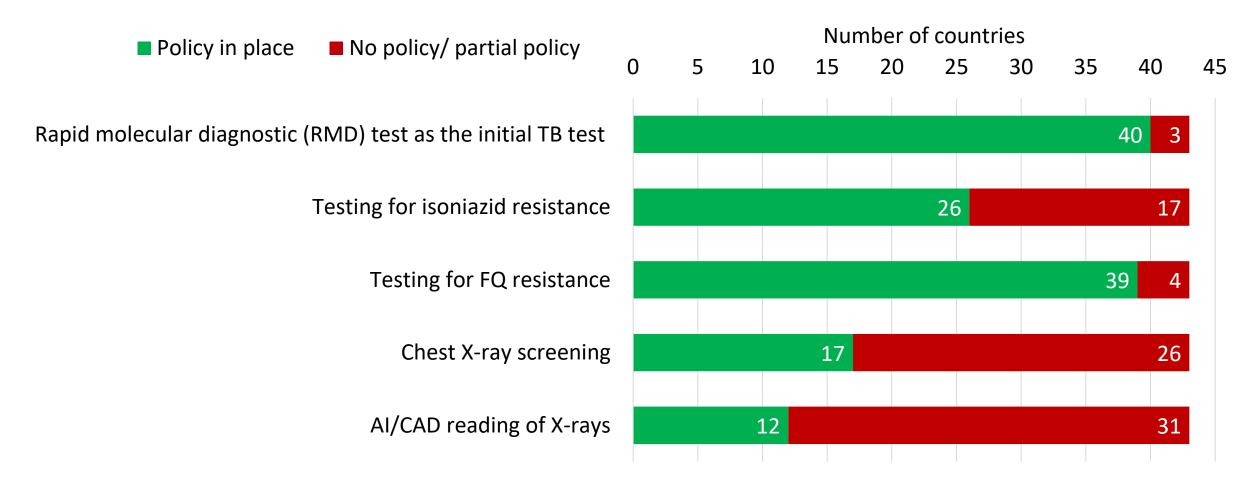

## Selected policies on diagnosis of TB

#### **SUFT 2024**

- Expanded to 43 countries and 29 policies
- In general countries have better policies in lab diagnosis of TB, compared to screening, treatment and others

- Regions:
  - EECA doing better than other regions: 71% policies in place
  - South Asia and Western Pacific regions: 55% policies in place
  - Africa: 53% policies in place