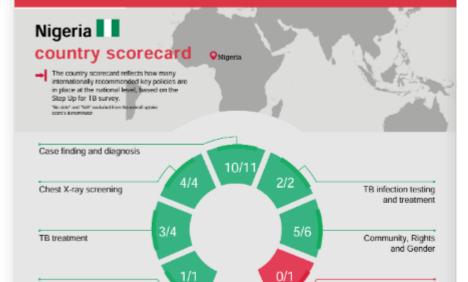

### TB policies 2024 in Nigeria Step up for TB Policies Tracker. A survey of TB prevention, testing, and treatment policies and practices

Internationally recommended key policies uptake

Model of care

86%

#### Key TB policies dashboard

National policies indicate...

|                                                                                                                                                      | e finding and diagnosis                                                                                                                                                                                                                                                                                                                                                                                                                                                                                                                                                                                                                                                                                                                                                                                                                                                                                                                                                                                                                                                                                                                                                                                                                                                                                                                                                                                                                                                                                                                                                                                                                                                                                                                                                                                                                                                                                                                                                                                                                                                                                                        |
|------------------------------------------------------------------------------------------------------------------------------------------------------|--------------------------------------------------------------------------------------------------------------------------------------------------------------------------------------------------------------------------------------------------------------------------------------------------------------------------------------------------------------------------------------------------------------------------------------------------------------------------------------------------------------------------------------------------------------------------------------------------------------------------------------------------------------------------------------------------------------------------------------------------------------------------------------------------------------------------------------------------------------------------------------------------------------------------------------------------------------------------------------------------------------------------------------------------------------------------------------------------------------------------------------------------------------------------------------------------------------------------------------------------------------------------------------------------------------------------------------------------------------------------------------------------------------------------------------------------------------------------------------------------------------------------------------------------------------------------------------------------------------------------------------------------------------------------------------------------------------------------------------------------------------------------------------------------------------------------------------------------------------------------------------------------------------------------------------------------------------------------------------------------------------------------------------------------------------------------------------------------------------------------------|
| A rapid molecular diagnostic (RMD) test as the initial<br>diagnostic TB test for all people with symptoms or<br>X-ray abnormalities suggestive of TB |                                                                                                                                                                                                                                                                                                                                                                                                                                                                                                                                                                                                                                                                                                                                                                                                                                                                                                                                                                                                                                                                                                                                                                                                                                                                                                                                                                                                                                                                                                                                                                                                                                                                                                                                                                                                                                                                                                                                                                                                                                                                                                                                |
|                                                                                                                                                      | People from risk groups only                                                                                                                                                                                                                                                                                                                                                                                                                                                                                                                                                                                                                                                                                                                                                                                                                                                                                                                                                                                                                                                                                                                                                                                                                                                                                                                                                                                                                                                                                                                                                                                                                                                                                                                                                                                                                                                                                                                                                                                                                                                                                                   |
| Primary Health Care (PHC) facilities have access to I                                                                                                | RMD testing                                                                                                                                                                                                                                                                                                                                                                                                                                                                                                                                                                                                                                                                                                                                                                                                                                                                                                                                                                                                                                                                                                                                                                                                                                                                                                                                                                                                                                                                                                                                                                                                                                                                                                                                                                                                                                                                                                                                                                                                                                                                                                                    |
| RMD for TB detection in children using stool testing<br>and for extrapulmonary TB detection using non-<br>spulum samples                             | RMD for TB detection in children using stool testing                                                                                                                                                                                                                                                                                                                                                                                                                                                                                                                                                                                                                                                                                                                                                                                                                                                                                                                                                                                                                                                                                                                                                                                                                                                                                                                                                                                                                                                                                                                                                                                                                                                                                                                                                                                                                                                                                                                                                                                                                                                                           |
|                                                                                                                                                      | RMD for extrapulmonary TB using non-sputum samples                                                                                                                                                                                                                                                                                                                                                                                                                                                                                                                                                                                                                                                                                                                                                                                                                                                                                                                                                                                                                                                                                                                                                                                                                                                                                                                                                                                                                                                                                                                                                                                                                                                                                                                                                                                                                                                                                                                                                                                                                                                                             |
| Use of presumptive TB registers                                                                                                                      |                                                                                                                                                                                                                                                                                                                                                                                                                                                                                                                                                                                                                                                                                                                                                                                                                                                                                                                                                                                                                                                                                                                                                                                                                                                                                                                                                                                                                                                                                                                                                                                                                                                                                                                                                                                                                                                                                                                                                                                                                                                                                                                                |
| Lateral flow urine lipoarabinomannan assay (LF-<br>LAM) test as an initial test in combination with RMD<br>for people living with HIV (PLHIV) in     | In-patient facilities ( departments                                                                                                                                                                                                                                                                                                                                                                                                                                                                                                                                                                                                                                                                                                                                                                                                                                                                                                                                                                                                                                                                                                                                                                                                                                                                                                                                                                                                                                                                                                                                                                                                                                                                                                                                                                                                                                                                                                                                                                                                                                                                                            |
|                                                                                                                                                      | Out-patient facilities / departments                                                                                                                                                                                                                                                                                                                                                                                                                                                                                                                                                                                                                                                                                                                                                                                                                                                                                                                                                                                                                                                                                                                                                                                                                                                                                                                                                                                                                                                                                                                                                                                                                                                                                                                                                                                                                                                                                                                                                                                                                                                                                           |
| All bacteriologically rifampicin (RIF) susceptible confi                                                                                             |                                                                                                                                                                                                                                                                                                                                                                                                                                                                                                                                                                                                                                                                                                                                                                                                                                                                                                                                                                                                                                                                                                                                                                                                                                                                                                                                                                                                                                                                                                                                                                                                                                                                                                                                                                                                                                                                                                                                                                                                                                                                                                                                |
| All bacteriologically rilampicin-resistant TB (RR-TB) of                                                                                             | confirmed should be tested for resistance to fluoroquinolones                                                                                                                                                                                                                                                                                                                                                                                                                                                                                                                                                                                                                                                                                                                                                                                                                                                                                                                                                                                                                                                                                                                                                                                                                                                                                                                                                                                                                                                                                                                                                                                                                                                                                                                                                                                                                                                                                                                                                                                                                                                                  |
| All bacteriologically extensively drug-resistant TB (pro<br>bedaquiline and linezolid                                                                | e-XDR-TB) confirmed should be tested for resistance to                                                                                                                                                                                                                                                                                                                                                                                                                                                                                                                                                                                                                                                                                                                                                                                                                                                                                                                                                                                                                                                                                                                                                                                                                                                                                                                                                                                                                                                                                                                                                                                                                                                                                                                                                                                                                                                                                                                                                                                                                                                                         |
| C                                                                                                                                                    | hest X-ray screening                                                                                                                                                                                                                                                                                                                                                                                                                                                                                                                                                                                                                                                                                                                                                                                                                                                                                                                                                                                                                                                                                                                                                                                                                                                                                                                                                                                                                                                                                                                                                                                                                                                                                                                                                                                                                                                                                                                                                                                                                                                                                                           |
|                                                                                                                                                      | CXR is included as a primary screening tool for TB in all districts                                                                                                                                                                                                                                                                                                                                                                                                                                                                                                                                                                                                                                                                                                                                                                                                                                                                                                                                                                                                                                                                                                                                                                                                                                                                                                                                                                                                                                                                                                                                                                                                                                                                                                                                                                                                                                                                                                                                                                                                                                                            |
| Country TB policies include Chest X-ray (CXR) as a<br>primary tool in TB screening                                                                   | CXR is included in the national TB screening and diagnostic<br>algorithm to screen for TB in parallel to symptom screening (i.e.<br>among individuals with or without symptom(s) prosumptive TB)                                                                                                                                                                                                                                                                                                                                                                                                                                                                                                                                                                                                                                                                                                                                                                                                                                                                                                                                                                                                                                                                                                                                                                                                                                                                                                                                                                                                                                                                                                                                                                                                                                                                                                                                                                                                                                                                                                                               |
| Computer-eided detection (CAD) software used to<br>interpret CXR for T8                                                                              | CAD software CXR interpretation is indicated                                                                                                                                                                                                                                                                                                                                                                                                                                                                                                                                                                                                                                                                                                                                                                                                                                                                                                                                                                                                                                                                                                                                                                                                                                                                                                                                                                                                                                                                                                                                                                                                                                                                                                                                                                                                                                                                                                                                                                                                                                                                                   |
|                                                                                                                                                      | CAD software screens and triages TB in place of human readers<br>fradiologists                                                                                                                                                                                                                                                                                                                                                                                                                                                                                                                                                                                                                                                                                                                                                                                                                                                                                                                                                                                                                                                                                                                                                                                                                                                                                                                                                                                                                                                                                                                                                                                                                                                                                                                                                                                                                                                                                                                                                                                                                                                 |
|                                                                                                                                                      | TB treatment                                                                                                                                                                                                                                                                                                                                                                                                                                                                                                                                                                                                                                                                                                                                                                                                                                                                                                                                                                                                                                                                                                                                                                                                                                                                                                                                                                                                                                                                                                                                                                                                                                                                                                                                                                                                                                                                                                                                                                                                                                                                                                                   |
| Emorth regimen (2HPMZ/2HPM) for the treatment of                                                                                                     | and the state of t |
|                                                                                                                                                      | ug resistant / rifampicin Resistant TB (MDR/RR-TB) in adults                                                                                                                                                                                                                                                                                                                                                                                                                                                                                                                                                                                                                                                                                                                                                                                                                                                                                                                                                                                                                                                                                                                                                                                                                                                                                                                                                                                                                                                                                                                                                                                                                                                                                                                                                                                                                                                                                                                                                                                                                                                                   |
| s-month (BPsLM) regimen for treatment of MDR/RR-                                                                                                     |                                                                                                                                                                                                                                                                                                                                                                                                                                                                                                                                                                                                                                                                                                                                                                                                                                                                                                                                                                                                                                                                                                                                                                                                                                                                                                                                                                                                                                                                                                                                                                                                                                                                                                                                                                                                                                                                                                                                                                                                                                                                                                                                |
| t-month treatment regimen (2HRZ(E)/2HR) for the tr                                                                                                   | ealment of drug-susceptible TB in children<br>Model of care                                                                                                                                                                                                                                                                                                                                                                                                                                                                                                                                                                                                                                                                                                                                                                                                                                                                                                                                                                                                                                                                                                                                                                                                                                                                                                                                                                                                                                                                                                                                                                                                                                                                                                                                                                                                                                                                                                                                                                                                                                                                    |
| nitiation of drug-resistant TB treatment does not requ                                                                                               | uire hospital admission                                                                                                                                                                                                                                                                                                                                                                                                                                                                                                                                                                                                                                                                                                                                                                                                                                                                                                                                                                                                                                                                                                                                                                                                                                                                                                                                                                                                                                                                                                                                                                                                                                                                                                                                                                                                                                                                                                                                                                                                                                                                                                        |
| TB infe                                                                                                                                              | ction testing and treatment                                                                                                                                                                                                                                                                                                                                                                                                                                                                                                                                                                                                                                                                                                                                                                                                                                                                                                                                                                                                                                                                                                                                                                                                                                                                                                                                                                                                                                                                                                                                                                                                                                                                                                                                                                                                                                                                                                                                                                                                                                                                                                    |
| B infection tests                                                                                                                                    | Tuberculin purified protein derivative (PPD) skin test / interferon-<br>gamma release assay (IGRA) test / Mycobacterium<br>Tuberculosis (Mtb)-specific antigen skin test                                                                                                                                                                                                                                                                                                                                                                                                                                                                                                                                                                                                                                                                                                                                                                                                                                                                                                                                                                                                                                                                                                                                                                                                                                                                                                                                                                                                                                                                                                                                                                                                                                                                                                                                                                                                                                                                                                                                                       |
| A short regimen for treatment of TB infection can be<br>outlinely implemented                                                                        | 3HPMR/3RH/1HP                                                                                                                                                                                                                                                                                                                                                                                                                                                                                                                                                                                                                                                                                                                                                                                                                                                                                                                                                                                                                                                                                                                                                                                                                                                                                                                                                                                                                                                                                                                                                                                                                                                                                                                                                                                                                                                                                                                                                                                                                                                                                                                  |
| Comm                                                                                                                                                 | numity, Rights and Gender                                                                                                                                                                                                                                                                                                                                                                                                                                                                                                                                                                                                                                                                                                                                                                                                                                                                                                                                                                                                                                                                                                                                                                                                                                                                                                                                                                                                                                                                                                                                                                                                                                                                                                                                                                                                                                                                                                                                                                                                                                                                                                      |
| Equilative, rights-based and gender responsive TB responses                                                                                          | TB Communities, Rights and Gender (CRG) Assessment                                                                                                                                                                                                                                                                                                                                                                                                                                                                                                                                                                                                                                                                                                                                                                                                                                                                                                                                                                                                                                                                                                                                                                                                                                                                                                                                                                                                                                                                                                                                                                                                                                                                                                                                                                                                                                                                                                                                                                                                                                                                             |
|                                                                                                                                                      | Cested TB CRG Action Plan is validated                                                                                                                                                                                                                                                                                                                                                                                                                                                                                                                                                                                                                                                                                                                                                                                                                                                                                                                                                                                                                                                                                                                                                                                                                                                                                                                                                                                                                                                                                                                                                                                                                                                                                                                                                                                                                                                                                                                                                                                                                                                                                         |
|                                                                                                                                                      | TB community-led monitoring is recognized                                                                                                                                                                                                                                                                                                                                                                                                                                                                                                                                                                                                                                                                                                                                                                                                                                                                                                                                                                                                                                                                                                                                                                                                                                                                                                                                                                                                                                                                                                                                                                                                                                                                                                                                                                                                                                                                                                                                                                                                                                                                                      |
|                                                                                                                                                      | TB stigma measurement is validated / recognized                                                                                                                                                                                                                                                                                                                                                                                                                                                                                                                                                                                                                                                                                                                                                                                                                                                                                                                                                                                                                                                                                                                                                                                                                                                                                                                                                                                                                                                                                                                                                                                                                                                                                                                                                                                                                                                                                                                                                                                                                                                                                |
|                                                                                                                                                      | Legally registered and funded national TB Survivor network is recognized                                                                                                                                                                                                                                                                                                                                                                                                                                                                                                                                                                                                                                                                                                                                                                                                                                                                                                                                                                                                                                                                                                                                                                                                                                                                                                                                                                                                                                                                                                                                                                                                                                                                                                                                                                                                                                                                                                                                                                                                                                                       |
|                                                                                                                                                      | TB social contracting from domestic budget                                                                                                                                                                                                                                                                                                                                                                                                                                                                                                                                                                                                                                                                                                                                                                                                                                                                                                                                                                                                                                                                                                                                                                                                                                                                                                                                                                                                                                                                                                                                                                                                                                                                                                                                                                                                                                                                                                                                                                                                                                                                                     |
| TB fin                                                                                                                                               | ancing (health insurance)                                                                                                                                                                                                                                                                                                                                                                                                                                                                                                                                                                                                                                                                                                                                                                                                                                                                                                                                                                                                                                                                                                                                                                                                                                                                                                                                                                                                                                                                                                                                                                                                                                                                                                                                                                                                                                                                                                                                                                                                                                                                                                      |
|                                                                                                                                                      |                                                                                                                                                                                                                                                                                                                                                                                                                                                                                                                                                                                                                                                                                                                                                                                                                                                                                                                                                                                                                                                                                                                                                                                                                                                                                                                                                                                                                                                                                                                                                                                                                                                                                                                                                                                                                                                                                                                                                                                                                                                                                                                                |