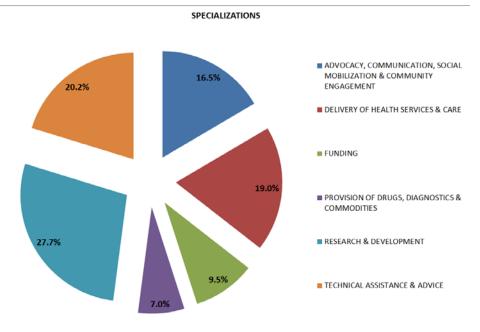

#### Specialization

Partners of this constituency are mainly involved in Advocacy, Communication, Social Mobilization & Community Engagement (30.7%). The specializations that are least represented are Funding and Provision of Drugs, Diagnostics & Commodities that respectively account for 15.2% and 7.3% of all specializations.