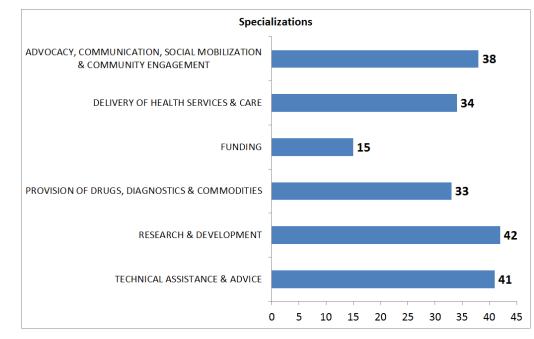

#### Specialization

Partners of this constituency are mainly involved in Advocacy, Communication, Social Mobilization & Community Engagement (30.7%). The specializations that are least represented are Funding and Provision of Drugs, Diagnostics & Commodities that respectively account for 15.2% and 7.3% of all specializations.