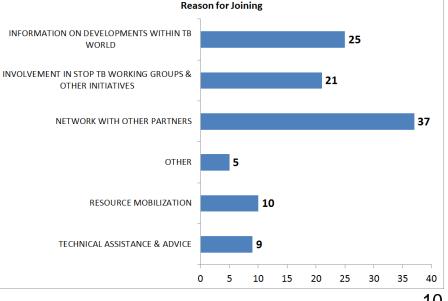

#### Contribution to the Global Plan to Stop TB

 $\approx$ 20% partners of this constituency contribute to the Global Plan through DOTS Expansion & Enhancement or TB-HIV. On the other hand, the least selected contributions are to Fundamental Research and New TB Vaccines, that each account for only 3.9% of all contributions.

#### **Reason for joining**

More than a third of all organizations belonging to this constituency claim that their main reason for joining the Partnership is to seek Network with Other Partners (34.6%). The second most claimed reason for joining is for Information on Developments within the TB World (23.4%.) The reason for joining which is the least referred to is Technical Assistance & Advice (8.4%).