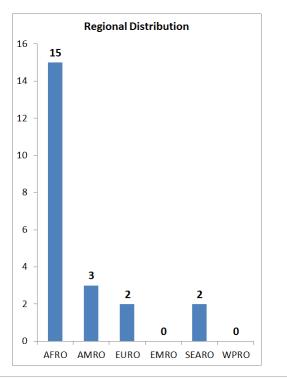

#### **Geographical distribution**

Most organizations are based in the AMRO and EURO regions which account for  $\approx$ 81% of all Developed Country NGOs partners, whereas the EMRO and SEARO regions only account for  $\approx$ 5%, as they only present 5 organizations in total. The constituency is mostly composed of organizations headquartered in the United States of America, that alone account for nearly half of all organizations.