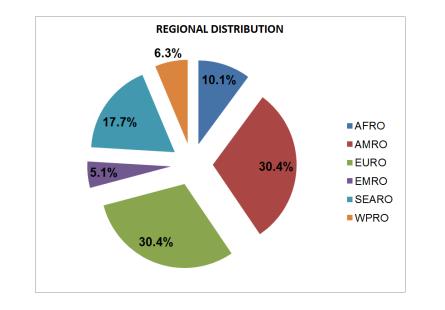

#### **Geographical distribution**

Most organizations are based in the AMRO and EURO regions which account for  $\approx$ 81% of all Developed Country NGOs partners, whereas the EMRO and SEARO regions only account for  $\approx$ 5%, as they only present 5 organizations in total. The constituency is mostly composed of organizations headquartered in the United States of America, that alone account for nearly half of all organizations.