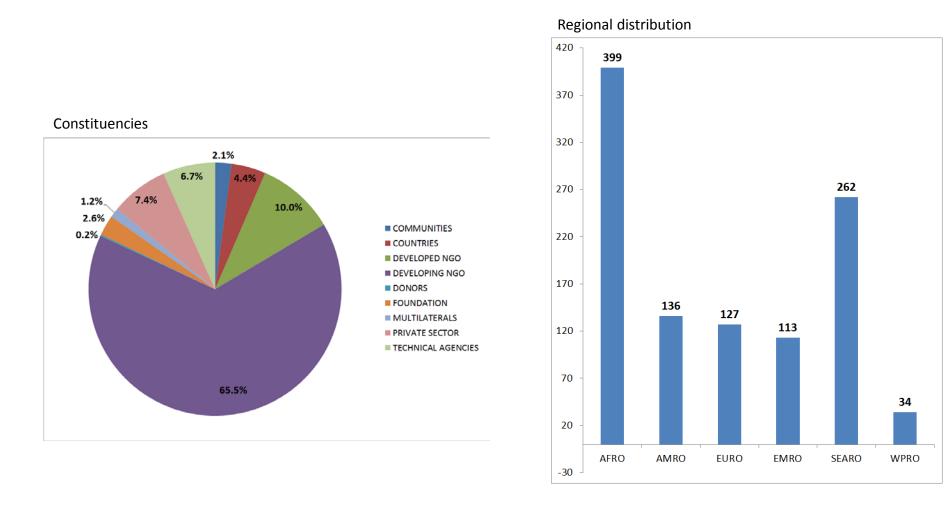

#### Constituencies and geographical distribution

- ≈ 75% of partners are NGOs (with headquarters in developing and developed countries); private sector account for 7% and communities for 2%.
- Most organizations are headquartered in AFRO (37%) and SEARO (24%) regions; only 3.2% in WPRO region.

For more details, please see the graphs at pg. 7 and 8.