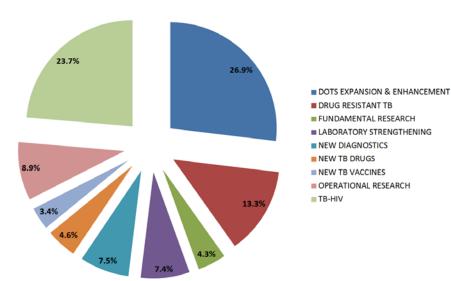

#### Contribution to the Global Plan to Stop TB

• Partners contribute to the Global Plan mostly through implementation: DOTS expansion (27%), TB-HIV (23%) and MDR-TB activities (13%) and less through research. Only 14% of partners work towards new drugs (4%), new vaccines (3%) and new diagnostics (7%).

For more details, please see the graphs at pg. 7 and 8.