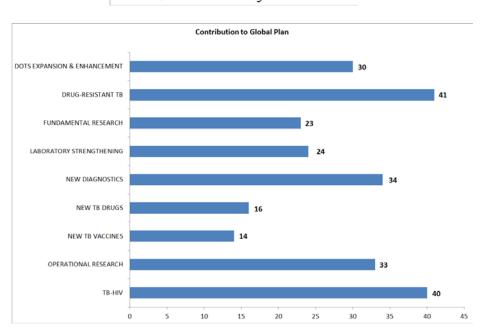

#### Contribution to the Global Plan to Stop TB

 $\approx$ 20% partners of this constituency contribute to the Global Plan through DOTS Expansion & Enhancement or TB-HIV. On the other hand, the least selected contributions are to Fundamental Research and New TB Vaccines, that each account for only 3.9% of all contributions.