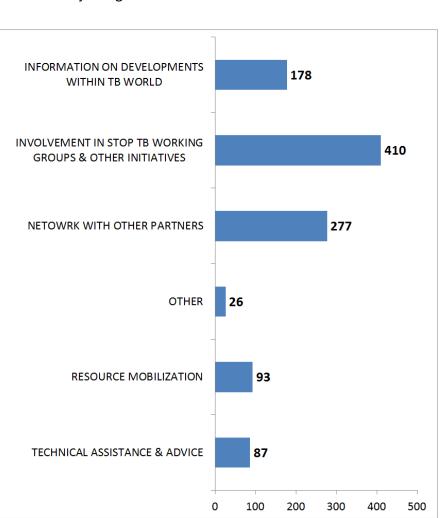

#### **Reason for joining**

- Partners want to be part of the Partnership movement. The most common reasons for joining is involvement in Stop TB Working Groups and other initiatives (38%), network with other partners (26%) and information on developments within the TB world (16%).
- Partners aren't that interested in receiving resources from the Partnership. The least mentioned reasons for joining are technical assistance and advice (8%) and resource mobilization (8%).

For more details, please see the graphs at pg. 7 and 8.