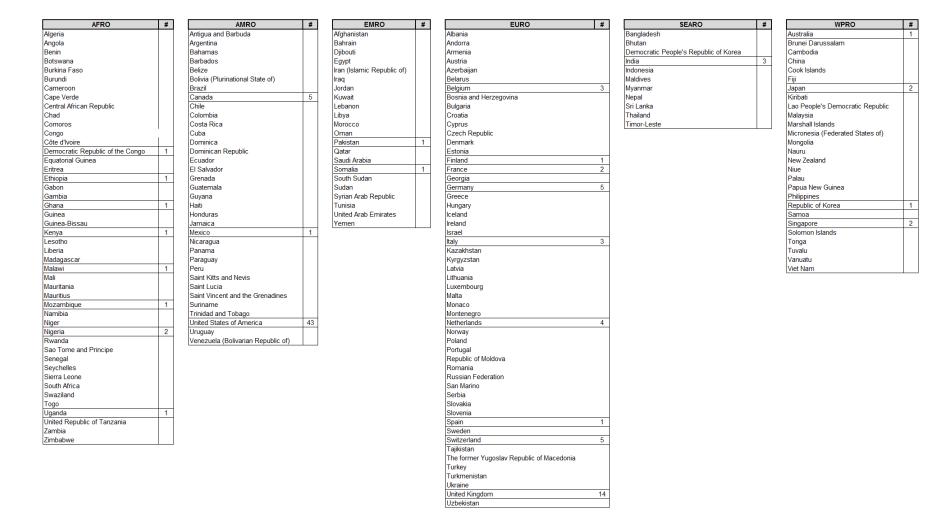

#### **Geographical distribution**

Most organizations are based in the AMRO and EURO regions which account for  $\approx$ 81% of all Developed Country NGOs partners, whereas the EMRO and SEARO regions only account for  $\approx$ 5%, as they only present 5 organizations in total. The constituency is mostly composed of organizations headquartered in the United States of America, that alone account for nearly half of all organizations.