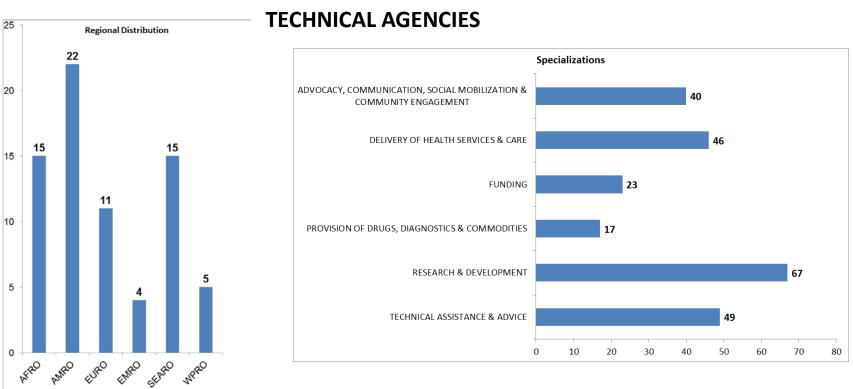

#### HIGHLIGHTS

The Developed Country NGO constituency accounts for around 10% of Stop TB Partnership partners: there are 107 partner organizations belonging to this constituency, spread over all 6 WHO-defined regions, based in over twenty-five countries.

#### **Geographical distribution**

Most organizations are based in the AMRO and EURO regions which account for  $\approx$ 81% of all Developed Country NGOs partners, whereas the EMRO and SEARO regions only account for  $\approx$ 5%, as they only present 5 organizations in total. The constituency is mostly composed of organizations headquartered in the United States of America, that alone account for nearly half of all organizations.

#### Specialization

Partners of this constituency are mainly involved in Advocacy, Communication, Social Mobilization & Community Engagement (30.7%). The specializations that are least represented are Funding and Provision of Drugs, Diagnostics & Commodities that respectively account for 15.2% and 7.3% of all specializations.