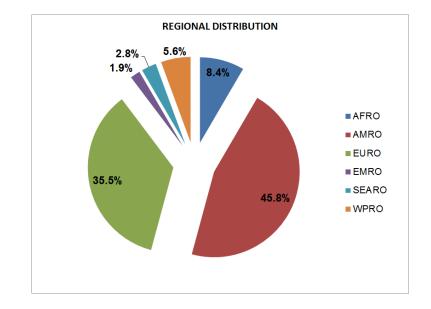

#### **Reason for joining**

More than a third of all organizations belonging to this constituency claim that their main reason for joining the Partnership is to seek Network with Other Partners (34.6%). The second most claimed reason for joining is for Information on Developments within the TB World (23.4%.) The reason for joining which is the least referred to is Technical Assistance & Advice (8.4%).