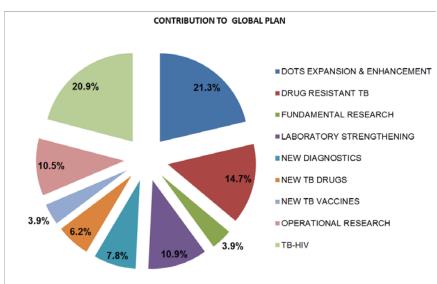

#### Contribution to the Global Plan to Stop TB

 $\approx$ 20% partners of this constituency contribute to the Global Plan through DOTS Expansion & Enhancement or TB-HIV. On the other hand, the least selected contributions are to Fundamental Research and New TB Vaccines, that each account for only 3.9% of all contributions.