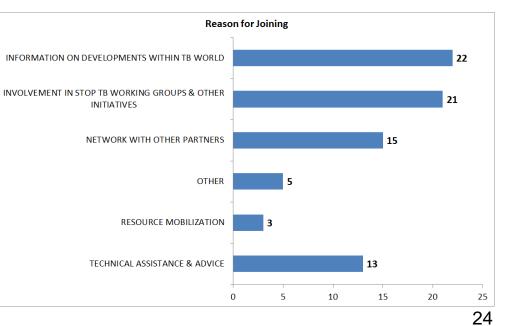

#### **Reason for joining**

More than a third of all organizations belonging to this constituency claim that their main reason for joining the Partnership is to seek Network with Other Partners (34.6%). The second most claimed reason for joining is for Information on Developments within the TB World (23.4%.) The reason for joining which is the least referred to is Technical Assistance & Advice (8.4%).