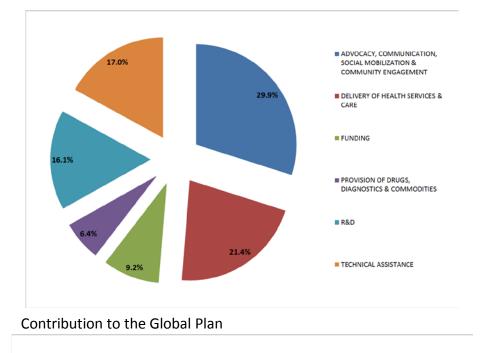

#### Specialization

- Partners are mainly involved in advocacy, communication, social mobilization and community engagement (30%) and delivery of health services and care (21%).
- Partners are working less in provision of funding (9%) and provision of drugs, diagnostics and commodities (6%).

For more details, please see the graphs at pg. 7 and 8.