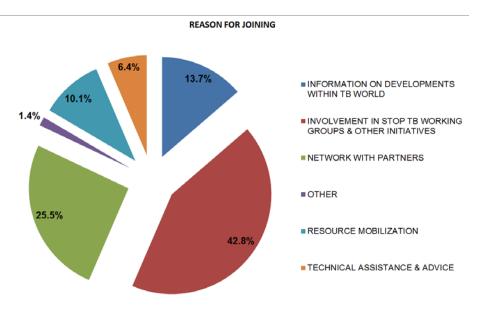

#### **Reason for joining**

- Partners want to be part of the Partnership movement. The most common reasons for joining is involvement in Stop TB Working Groups and other initiatives (38%), network with other partners (26%) and information on developments within the TB world (16%).
- Partners aren't that interested in receiving resources from the Partnership. The least mentioned reasons for joining are technical assistance and advice (8%) and resource mobilization (8%).

#### **Reason for joining**

More than a third of all organizations belonging to this constituency claim that their main reason for joining the Partnership is to seek Network with Other Partners (34.6%). The second most claimed reason for joining is for Information on Developments within the TB World (23.4%.) The reason for joining which is the least referred to is Technical Assistance & Advice (8.4%).