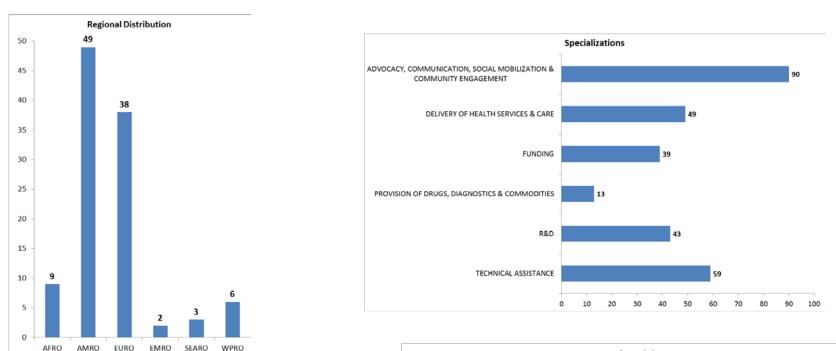

#### **Geographical distribution**

Most organizations are based in the AMRO and EURO regions which account for  $\approx$ 81% of all Developed Country NGOs partners, whereas the EMRO and SEARO regions only account for  $\approx$ 5%, as they only present 5 organizations in total. The constituency is mostly composed of organizations headquartered in the United States of America, that alone account for nearly half of all organizations.

#### Specialization

Partners of this constituency are mainly involved in Advocacy, Communication, Social Mobilization & Community Engagement (30.7%). The specializations that are least represented are Funding and Provision of Drugs, Diagnostics & Commodities that respectively account for 15.2% and 7.3% of all specializations.