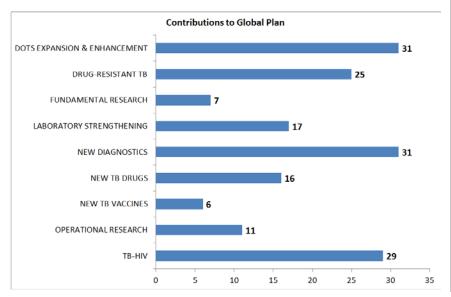

#### Contribution to the Global Plan to Stop TB

 $\approx$ 20% partners of this constituency contribute to the Global Plan through DOTS Expansion & Enhancement or TB-HIV. On the other hand, the least selected contributions are to Fundamental Research and New TB Vaccines, that each account for only 3.9% of all contributions.