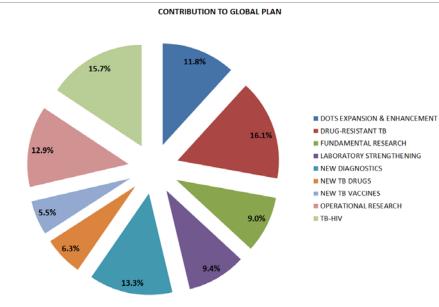

#### Contribution to the Global Plan to Stop TB

 $\approx$ 20% partners of this constituency contribute to the Global Plan through DOTS Expansion & Enhancement or TB-HIV. On the other hand, the least selected contributions are to Fundamental Research and New TB Vaccines, that each account for only 3.9% of all contributions.