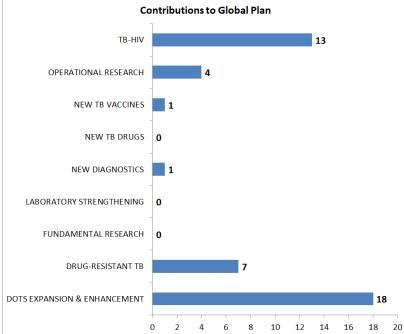

#### Contribution to the Global Plan to Stop TB

 $\approx$ 20% partners of this constituency contribute to the Global Plan through DOTS Expansion & Enhancement or TB-HIV. On the other hand, the least selected contributions are to Fundamental Research and New TB Vaccines, that each account for only 3.9% of all contributions.