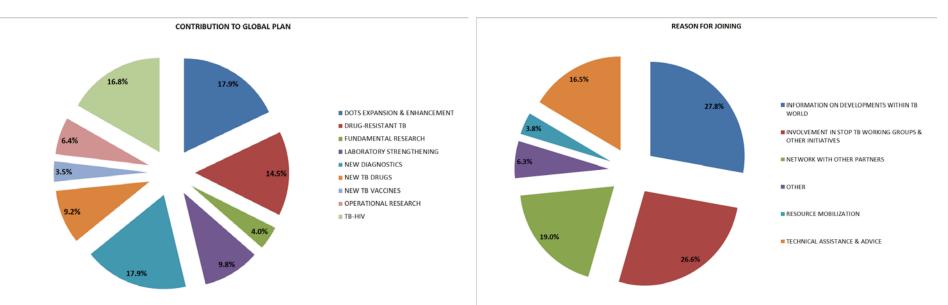

#### Contribution to the Global Plan to Stop TB

• Partners contribute to the Global Plan mostly through implementation: DOTS expansion (27%), TB-HIV (23%) and MDR-TB activities (13%) and less through research. Only 14% of partners work towards new drugs (4%), new vaccines (3%) and new diagnostics (7%).

#### **Reason for joining**

- Partners want to be part of the Partnership movement. The most common reasons for joining is involvement in Stop TB Working Groups and other initiatives (38%), network with other partners (26%) and information on developments within the TB world (16%).
- Partners aren't that interested in receiving resources from the Partnership. The least mentioned reasons for joining are technical assistance and advice (8%) and resource mobilization (8%).