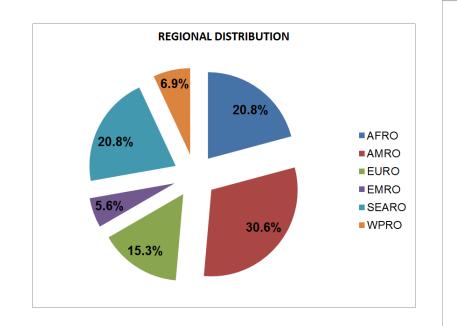

#### **Geographical distribution**

Most organizations are based in the AMRO and EURO regions which account for  $\approx$ 81% of all Developed Country NGOs partners, whereas the EMRO and SEARO regions only account for  $\approx$ 5%, as they only present 5 organizations in total. The constituency is mostly composed of organizations headquartered in the United States of America, that alone account for nearly half of all organizations.