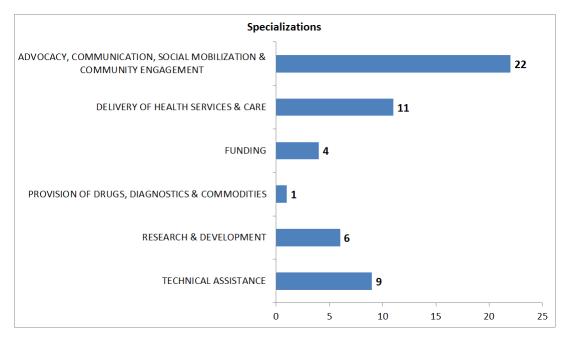

#### Specialization

Partners of this constituency are mainly involved in Advocacy, Communication, Social Mobilization & Community Engagement (30.7%). The specializations that are least represented are Funding and Provision of Drugs, Diagnostics & Commodities that respectively account for 15.2% and 7.3% of all specializations.