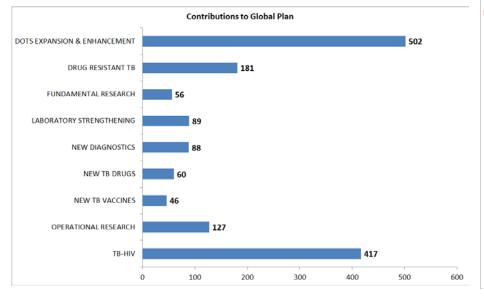

#### Specialization

- Partners are mainly involved in advocacy, communication, social mobilization and community engagement (30%) and delivery of health services and care (21%).
- Partners are working less in provision of funding (9%) and provision of drugs, diagnostics and commodities (6%).

#### Specialization