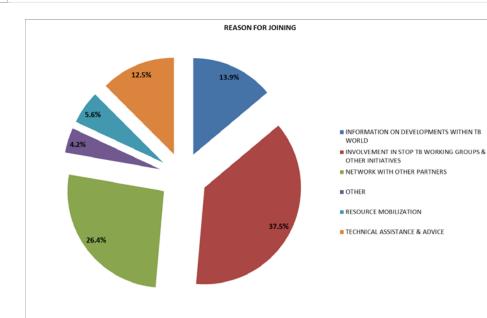

#### **Reason for joining**

- Partners want to be part of the Partnership movement. The most common reasons for joining is involvement in Stop TB Working Groups and other initiatives (38%), network with other partners (26%) and information on developments within the TB world (16%).
- Partners aren't that interested in receiving resources from the Partnership. The least mentioned reasons for joining are technical assistance and advice (8%) and resource mobilization (8%).