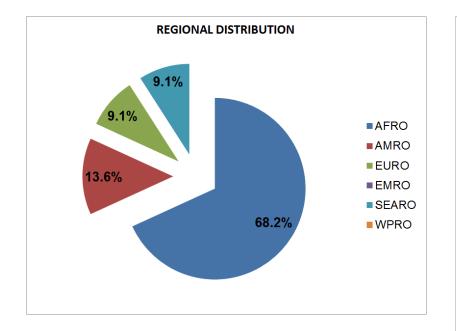

#### **Geographical distribution**

Most organizations are based in the AMRO and EURO regions which account for  $\approx$ 81% of all Developed Country NGOs partners, whereas the EMRO and SEARO regions only account for  $\approx$ 5%, as they only present 5 organizations in total. The constituency is mostly composed of organizations headquartered in the United States of America, that alone account for nearly half of all organizations.