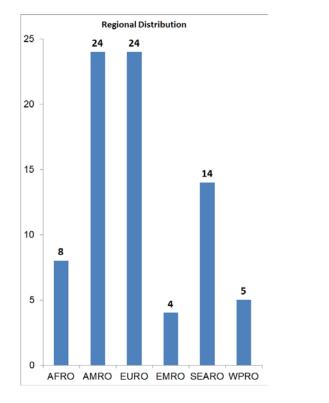

#### **Geographical distribution**

Most organizations are based in the AMRO and EURO regions which account for  $\approx$ 81% of all Developed Country NGOs partners, whereas the EMRO and SEARO regions only account for  $\approx$ 5%, as they only present 5 organizations in total. The constituency is mostly composed of organizations headquartered in the United States of America, that alone account for nearly half of all organizations.