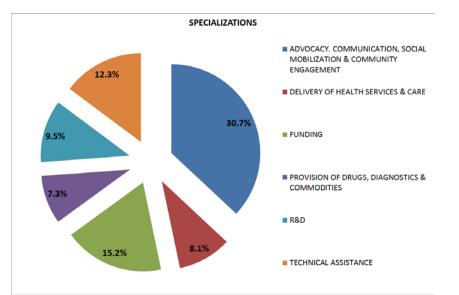

#### Specialization

Partners of this constituency are mainly involved in Advocacy, Communication, Social Mobilization & Community Engagement (30.7%). The specializations that are least represented are Funding and Provision of Drugs, Diagnostics & Commodities that respectively account for 15.2% and 7.3% of all specializations.