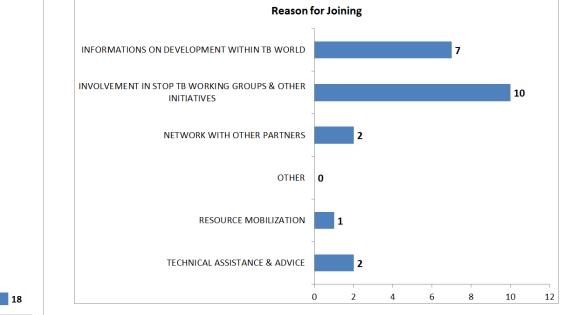

#### **Reason for joining**

More than a third of all organizations belonging to this constituency claim that their main reason for joining the Partnership is to seek Network with Other Partners (34.6%). The second most claimed reason for joining is for Information on Developments within the TB World (23.4%.) The reason for joining which is the least referred to is Technical Assistance & Advice (8.4%).