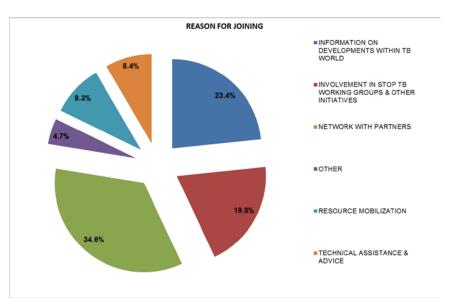

#### **Reason for joining**

More than a third of all organizations belonging to this constituency claim that their main reason for joining the Partnership is to seek Network with Other Partners (34.6%). The second most claimed reason for joining is for Information on Developments within the TB World (23.4%.) The reason for joining which is the least referred to is Technical Assistance & Advice (8.4%).