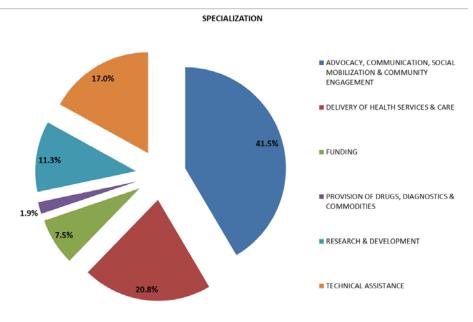

#### Specialization

Partners of this constituency are mainly involved in Advocacy, Communication, Social Mobilization & Community Engagement (30.7%). The specializations that are least represented are Funding and Provision of Drugs, Diagnostics & Commodities that respectively account for 15.2% and 7.3% of all specializations.