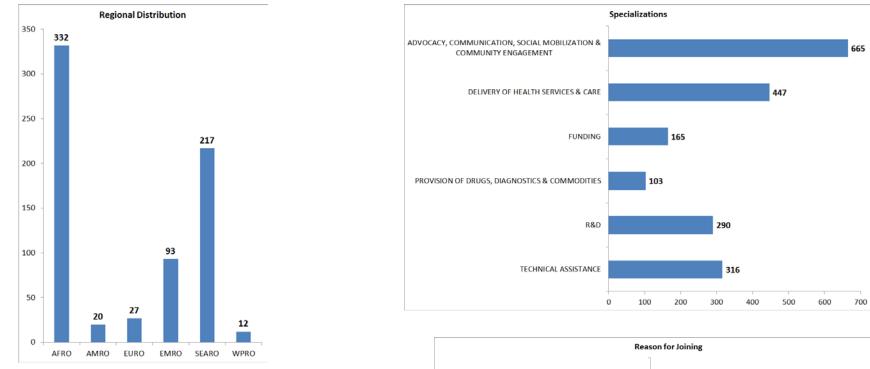

#### Constituencies and geographical distribution

- ≈ 75% of partners are NGOs (with headquarters in developing and developed countries); private sector account for 7% and communities for 2%.
- Most organizations are headquartered in AFRO (37%) and SEARO (24%) regions; only 3.2% in WPRO region.

#### **Specializations**

Partners in this constituency are mainly involved with Advocacy, Communication, Social Mobilization & Community Engagement and Delivery of Health Services & Care, that respectively account for 33.5% and 22.5% of all contributions. On the other hand, only 13.5% of all contributions are in Provision of Drugs, Diagnostics & Commodities or Funding.