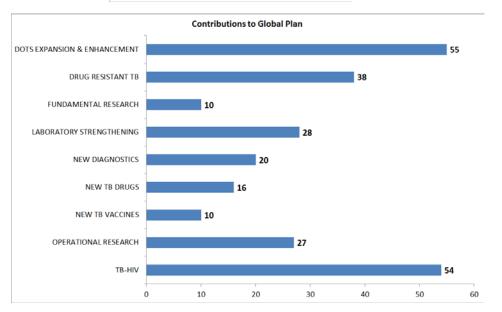

#### Specialization

Partners of this constituency are mainly involved in Advocacy, Communication, Social Mobilization & Community Engagement (30.7%). The specializations that are least represented are Funding and Provision of Drugs, Diagnostics & Commodities that respectively account for 15.2% and 7.3% of all specializations.

#### Contribution to the Global Plan to Stop TB

 $\approx$ 20% partners of this constituency contribute to the Global Plan through DOTS Expansion & Enhancement or TB-HIV. On the other hand, the least selected contributions are to Fundamental Research and New TB Vaccines, that each account for only 3.9% of all contributions.