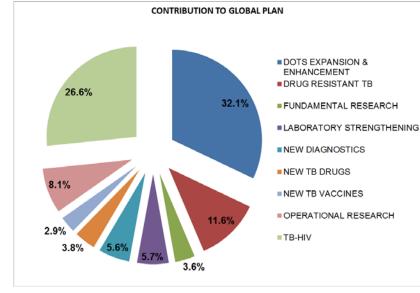

#### Contribution to the Global Plan to Stop TB

• Partners contribute to the Global Plan mostly through implementation: DOTS expansion (27%), TB-HIV (23%) and MDR-TB activities (13%) and less through research. Only 14% of partners work towards new drugs (4%), new vaccines (3%) and new diagnostics (7%).

#### Contribution to the Global Plan to Stop TB

 $\approx$ 20% partners of this constituency contribute to the Global Plan through DOTS Expansion & Enhancement or TB-HIV. On the other hand, the least selected contributions are to Fundamental Research and New TB Vaccines, that each account for only 3.9% of all contributions.