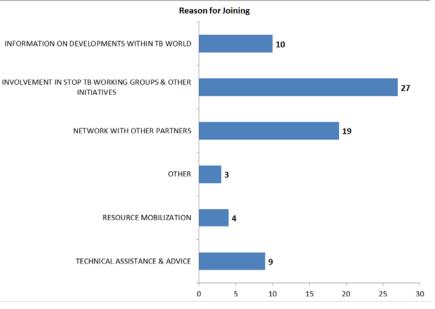

#### **Reason for joining**

More than a third of all organizations belonging to this constituency claim that their main reason for joining the Partnership is to seek Network with Other Partners (34.6%). The second most claimed reason for joining is for Information on Developments within the TB World (23.4%.) The reason for joining which is the least referred to is Technical Assistance & Advice (8.4%).