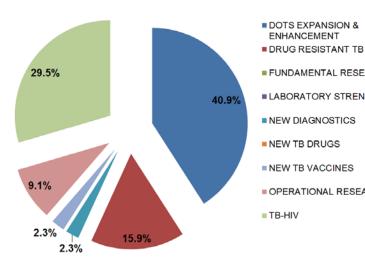

#### Contribution to the Global Plan to Stop TB

 $\approx$ 20% partners of this constituency contribute to the Global Plan through DOTS Expansion & Enhancement or TB-HIV. On the other hand, the least selected contributions are to Fundamental Research and New TB Vaccines, that each account for only 3.9% of all contributions.