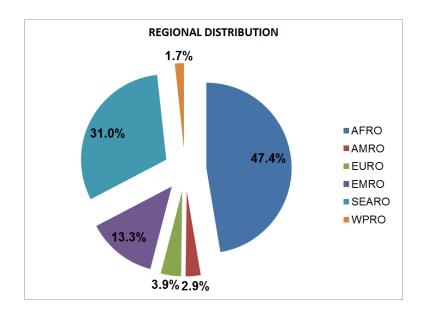

#### **Reason for joining**

- Partners want to be part of the Partnership movement. The most common reasons for joining is involvement in Stop TB Working Groups and other initiatives (38%), network with other partners (26%) and information on developments within the TB world (16%).
- Partners aren't that interested in receiving resources from the Partnership. The least mentioned reasons for joining are technical assistance and advice (8%) and resource mobilization (8%).

#### Constituencies and geographical distribution

- ≈ 75% of partners are NGOs (with headquarters in developing and developed countries); private sector account for 7% and communities for 2%.
- Most organizations are headquartered in AFRO (37%) and SEARO (24%) regions; only 3.2% in WPRO region.