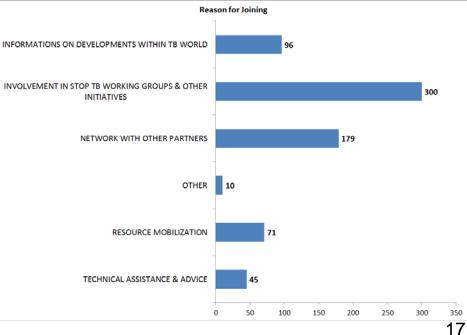

#### Contribution to the Global Plan to Stop TB

• Partners contribute to the Global Plan mostly through implementation: DOTS expansion (27%), TB-HIV (23%) and MDR-TB activities (13%) and less through research. Only 14% of partners work towards new drugs (4%), new vaccines (3%) and new diagnostics (7%).

CONTRIBUTION TO GLOBAL PLAN