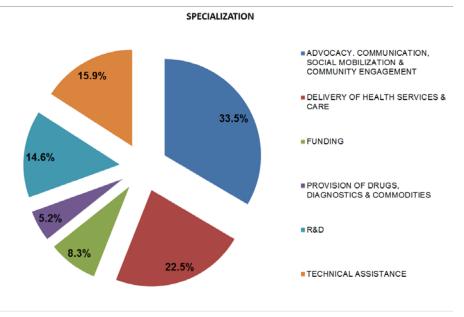

#### Specialization

- Partners are mainly involved in advocacy, communication, social mobilization and community engagement (30%) and delivery of health services and care (21%).
- Partners are working less in provision of funding (9%) and provision of drugs, diagnostics and commodities (6%).

#### Specialization

Partners of this constituency are mainly involved in Advocacy, Communication, Social Mobilization & Community Engagement (30.7%). The specializations that are least represented are Funding and Provision of Drugs, Diagnostics & Commodities that respectively account for 15.2% and 7.3% of all specializations.