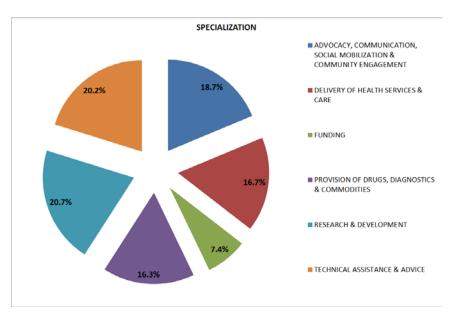

#### Specialization

- Partners are mainly involved in advocacy, communication, social mobilization and community engagement (30%) and delivery of health services and care (21%).
- Partners are working less in provision of funding (9%) and provision of drugs, diagnostics and commodities (6%).