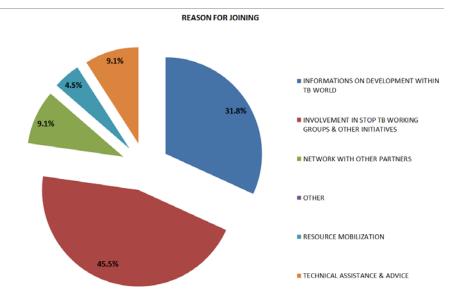

#### **Reason for joining**

More than a third of all organizations belonging to this constituency claim that their main reason for joining the Partnership is to seek Network with Other Partners (34.6%). The second most claimed reason for joining is for Information on Developments within the TB World (23.4%.) The reason for joining which is the least referred to is Technical Assistance & Advice (8.4%).